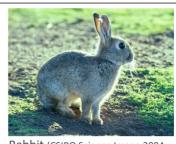

## **Overview**

Distinguish between introduced and invasive species.

Are plants or animals the greatest threat to Australian native species?

How do invasive species threaten Australian native species?

Rabbit (CSIRO Science Image 2004, Creative Commons)

## **Decline of Native Species**

How many threatened species in Australia are affected by invasive pests?

How do rabbits affect other species?

How does Phytophthora affect species?

Why are feral pigs such a problem?